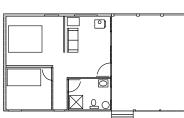

# DRIFTWOOD

Up to 5 in two bedrooms, one with a queen bed, one with two twin beds and a single bed in an alcove; stall shower, screen porch, excellent lake views.

#### **BIRCHWOOD**

Up to 5 in two bedrooms, one with a queen, one with bunk bed and twin; stall shower, sitting room, large screen porch with outstanding lake views.