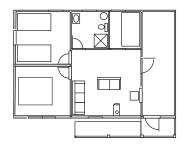

#### **GREENWOOD**

Up to 7 in three bedrooms, one with queen bed, one with two twins, and one with a bunk and a single twin; tub-shower, sitting room, large screen porch, excellent lake views.

# **HEMLOCK**

Up to 7 in three bedrooms, one with a queen, one with two twins and second floor with three twin beds in large open room; stall shower, sitting room, large screen porch, excellent lake views.