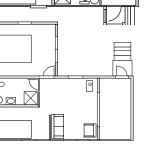

#### **GREENWOOD**

Up to 7 in three bedrooms, one with queen bed, one with two twins, and one with a bunk and a single twin; tub-shower, sitting room, large screen porch, excellent lake views.

#### **BIRCHWOOD**

Up to 5 in two bedrooms, one with a queen, one with bunk bed and twin; stall shower, sitting room, large screen porch with outstanding lake views.