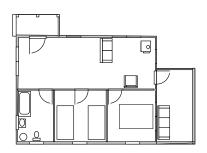

## NASSAU

Up to 4 in two rooms, one with queen bed and one with bunk bed; part of main bedroom serves as sitting room, stall shower, large open deck, at water's edge, outstanding lake views.

Up to 5 in two bedrooms, one with double bed and one with a twin and a bunk bed; sitting room, tub-shower, large screen porch, close to main camp.