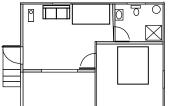

## POPPLE

Up to 4 in two rooms, one with a double bed and sitting room, one with twin beds; stall shower, small open porch, at water's edge with sweeping lake views.

# PINE

Up to 3 in one room, One queen bed and one twin bed, stall shower, screen porch, excellent lake views.

Up to 3 in two rooms, One with two twins, one with a single twin, stall shower, screen porch, excellent lake views.