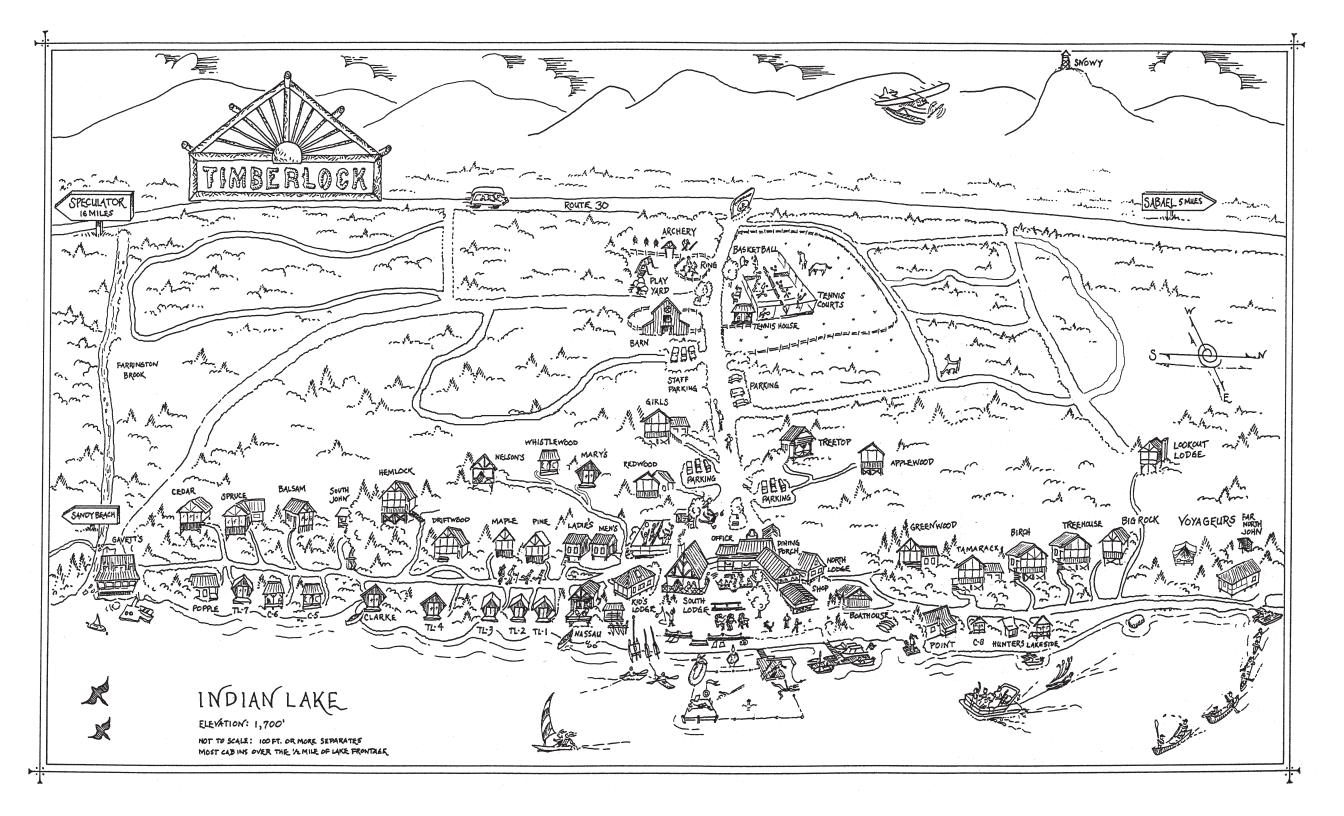

, screen porch, excellent lake views.



Up to 3 in two rooms, One with two twins, one with a single twin, stall shower, screen porch, excellent lake views.



#### **SPRUCE**

Up to 4 in two bedrooms, one with a queen, one with a bunk; stall shower, small screen porch. View of the lake through trees.



#### CEDAR

Up to 4 in two bedrooms, one with a queen, one with a bunk; stall shower, small screen porch. Lake view through trees.



# WHISTLEWOOD

Up to 2 in one room with a queen bed, day bed in sitting room; stall shower, small screen porch. Not on the lake but very private and still close to main camp.

#### TENTLETS 1.2.3.4 & 7 CABINS 5 & 6

Up to 2 in one room at water's edge with trail john nearby. All have two twin beds except for C5 which has a double. Stoves in C6 and T4 only.