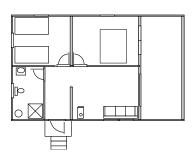

#### BIG ROCK

Up to 4 in two bedrooms, one with a queen bed, one with two twin beds; sitting room, stall shower, large screen porch, outstanding lake views.

#### **BALSAM**

Up to 5 in two bedrooms, one with queen bed and one with two twins and a single bed in alcove; sitting room, stall shower, screen porch, excellent lake views.