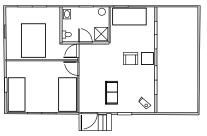

#### **GREENWOOD**

Up to 7 in three bedrooms, one with queen bed, one with two twins, and one with a bunk and a single twin; tub-shower, sitting room, large screen porch, excellent lake views.