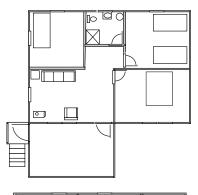

### **TAMARACK**

Up to 6 in three bedrooms, one with a queen bed, one with twin beds and one with a bunk bed; sitting room, stall shower, large screen porch, great view.