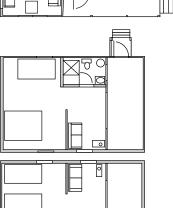

#### **SPRUCE**

Up to 4 in two bedrooms, one with a queen, one with a bunk; stall shower, small screen porch. View of the lake through trees.