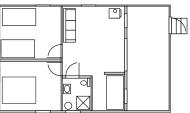

#### BIG ROCK

Up to 4 in two bedrooms, one with a queen bed, one with two twin beds; sitting room, stall shower, large screen porch, outstanding lake views.