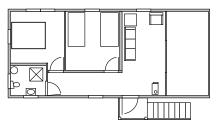

# DRIFTWOOD

Up to 5 in two bedrooms, one with a queen bed, one with two twin beds and a single bed in an alcove; stall shower, screen porch, excellent lake views.