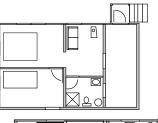

#### **BALSAM**

Up to 5 in two bedrooms, one with queen bed and one with two twins and a single bed in alcove; sitting room, stall shower, screen porch, excellent lake views.

#### **SPRUCE**

Up to 4 in two bedrooms, one with a queen, one with a bunk; stall shower, small screen porch. View of the lake through trees.

#### CEDAR

Up to 4 in two bedrooms, one with a queen, one with a bunk; stall shower, small screen porch. Lake view through trees.