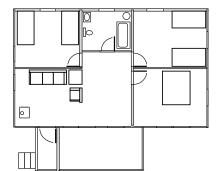

### **TAMARACK**

Up to 6 in three bedrooms, one with a queen bed, one with twin beds and one with a bunk bed; sitting room, stall shower, large screen porch, great view.

#### TREEHOUSE

Up to 6 in three bedrooms, one with a queen, one with twins and one with a bunk bed, stall shower, sitting room, screen porch, outstanding lake views.

# **HEMLOCK**

Up to 7 in three bedrooms, one with a queen, one with two twins and second floor with three twin beds in large open room; stall shower, sitting room, large screen porch, excellent lake views.