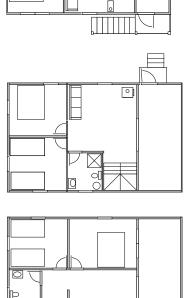

#### **POPPLE**

Up to 4 in two rooms, one with a queen and sitting room, one with twin beds; stall shower, small open porch, at water's edge with sweeping lake views.

#### PINE

Up to 3 in one room, One queen bed and one twin bed, stall shower, screen porch, excellent lake views.

#### **MAPLE**

Up to 3 in two rooms, One with two twins, one with a single twin, stall shower, screen porch, excellent lake views.

#### **SPRUCE**

Up to 4 in two bedrooms, one with a queen, one with a bunk; stall shower, small screen porch. View of the lake through trees.

# CEDAR

Up to 4 in two bedrooms, one with a queen, one with a bunk; stall shower, small screen porch. Lake view through trees.