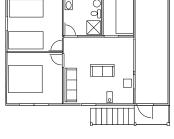

#### **TREEHOUSE**

Up to 6 in three bedrooms, one with a queen, one with twins and one with a bunk bed stall shower. sitting room, screen porch, outstanding lake views.

#### **HEMLOCK**

Up to 7 in three bedrooms, one with a queen, one with two twins and second floor with three twin beds in large open room; stall shower, sitting room, large screen porch, excellent lake views.