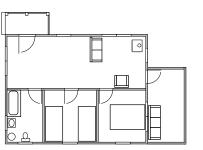

# **BIRCHWOOD**

Up to 5 in two bedrooms, one with a queen, one with bunk bed and twin; stall shower, sitting room, large screen porch with outstanding lake views.

#### TENTLETS 1.2.3.4 & 7 CABINS 5 & 6

Up to 2 in one room at water's edge with trail john nearby. Tentlets have two twin beds. C5 and C6 have double beds.

**GREENWOOD** 

lake views.

Up to 7 in three bedrooms, one with queen bed, one with two twins, and one with a bunk and a single twin; tub-shower, sitting room, large screen porch, excellent lake views.