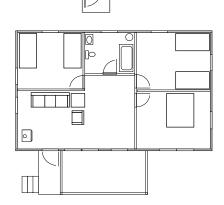

#### **HEMLOCK**

Up to 7 in three bedrooms, one with a queen, one with two twins and second floor with three twin beds in large open room; stall shower, sitting room, large screen porch, excellent lake views.

#### TENTLETS 1.2.3.4 & 7 CABINS 5 & 6

Up to 2 in one room at water's edge with trail john nearby. Tentlets have two twin beds. C5 and C6 have double beds.

**GREENWOOD** 

lake views.

Up to 7 in three bedrooms, one with queen bed, one with two twins, and one with a bunk and a single twin; tub-shower, sitting room, large screen porch, excellent lake views.