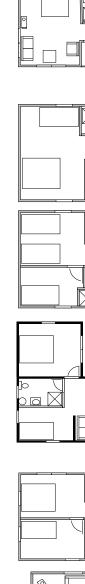

#### PINE

Up to 3 in one room, One queen bed and one twin bed, stall shower, screen porch, excellent lake views.

#### **MAPLE**

Up to 3 in two rooms, One with two twins, one with a single twin, stall shower, screen porch, excellent lake views.

#### **SPRUCE**

Up to 4 in two bedrooms, one with a queen, one with a bunk; stall shower, small screen porch. View of the lake through trees.

# CEDAR

Up to 4 in two bedrooms, one with a queen, one with a bunk; stall shower, small screen porch. Lake view through trees.