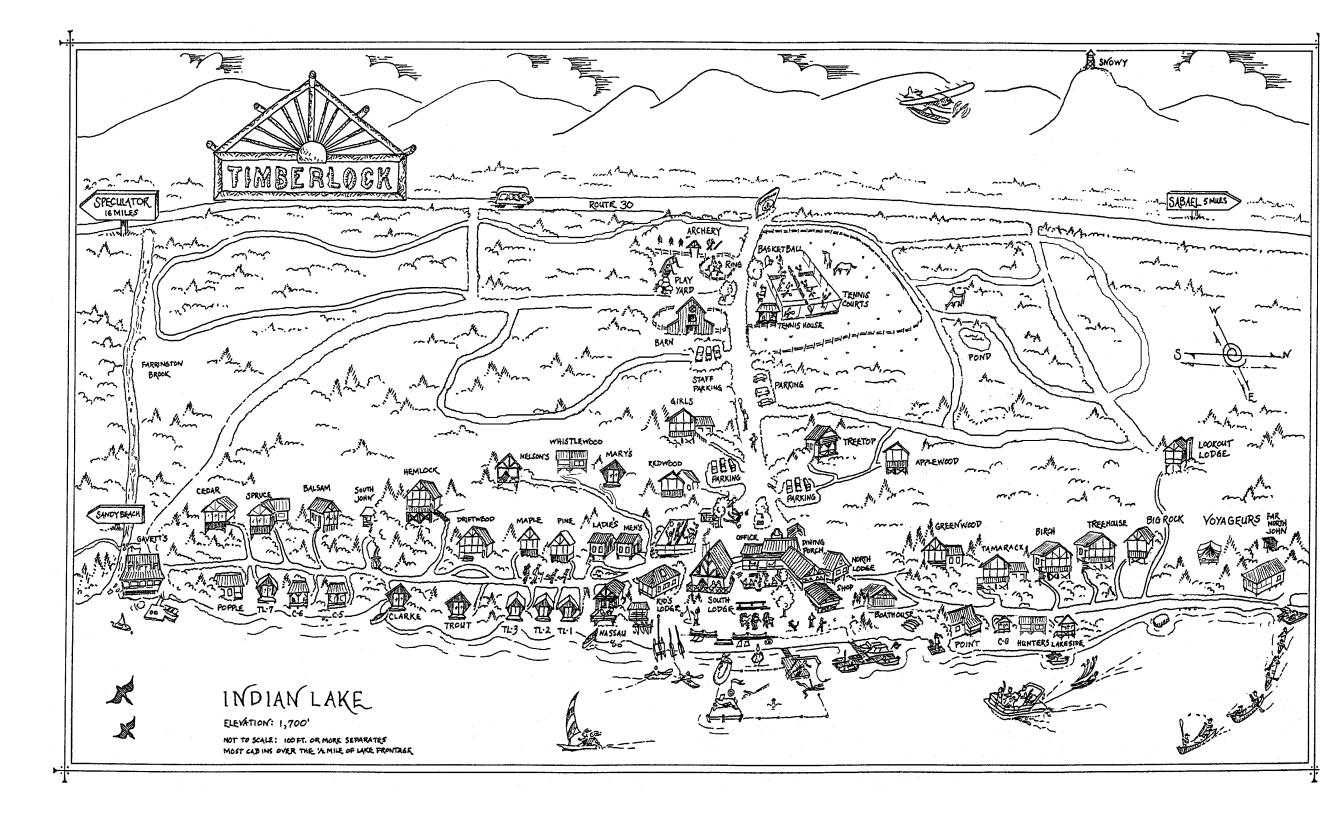

to 4 in two bedrooms, one with a queen, one with a bunk; stall shower, small screen porch. View of the lake through trees.



# CEDAR

Up to 4 in two bedrooms, one with a queen, one with a bunk; stall shower, small screen porch. Lake view through trees.



# **HUNTERS**

Up to 2 in one room with a queen bed, day bed in sitting room; stall shower, small screen porch. Not on the lake but very private and still close to main camp.

#### TENTLETS 1.2.3.4 & 7 CABINS 5 & 6

Up to 2 in one room at water's edge with trail john nearby. Tentlets have two twin beds. C5 and C6 have double beds.



**GREENWOOD** 

lake views.

Up to 7 in three bedrooms, one with queen bed, one with two twins, and one with a bunk and a single twin; tub-shower, sitting room, large screen porch, excellent lake views.