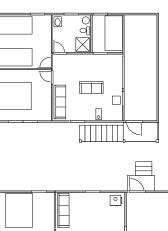

# **BIRCHWOOD**

Up to 5 in two bedrooms, one with a queen, one with bunk bed and twin; stall shower, sitting room, large screen porch with outstanding lake views.

#### NASSAU

Up to 4 in two rooms, one with queen bed and one with bunk bed; part of main bedroom serves as sitting room, stall shower, large open deck, at water's edge, outstanding lake views.

#### **REDWOOD**

Up to 5 in two bedrooms, one with double bed and one with a twin and a bunk bed; sitting room, tub-shower, large screen porch, close to main camp.