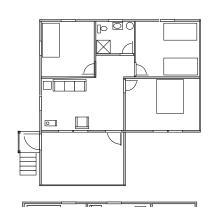

### **TAMARACK**

**DRIFTWOOD** 

**BIG ROCK** 

**BALSAM** 

Up to 6 in three bedrooms, one with a queen bed, one with twin beds and one with a bunk bed: sitting room, stall shower, large screen porch, great view.

Up to 5 in two bedrooms, one

with a queen bed, one with two

twin beds and a single bed in

an alcove; stall shower, screen

Up to 4 in two bedrooms, one

with a queen bed, one with two

twin beds; sitting room, stall

shower, large screen porch,

Up to 5 in two bedrooms, one with queen bed and one with

two twins and a single bed

in alcove; sitting room, stall

shower, screen porch, excellent

outstanding lake views.

porch, excellent lake views.