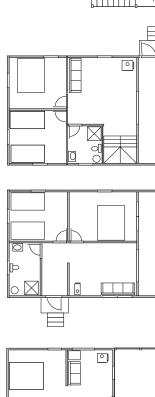

### **TAMARACK**

**DRIFTWOOD** 

**BIG ROCK** 

**BALSAM** 

Up to 6 in three bedrooms, one with a queen bed, one with twin beds and one with a bunk bed: sitting room, stall shower, large screen porch, great view.

Up to 5 in two bedrooms, one

with a queen bed, one with two

twin beds and a single bed in

an alcove; stall shower, screen

Up to 4 in two bedrooms, one

with a queen bed, one with two

twin beds; sitting room, stall

shower, large screen porch,

Up to 5 in two bedrooms, one with queen bed and one with

two twins and a single bed

in alcove; sitting room, stall

shower, screen porch, excellent

outstanding lake views.

porch, excellent lake views.