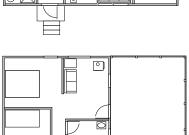

#### NASSAU

Up to 4 in two rooms, one with queen bed and one with bunk bed; part of main bedroom serves as sitting room, stall shower, large open deck, at water's edge, outstanding lake views.

#### **REDWOOD**

Up to 5 in two bedrooms, one with double bed and one with a twin and a bunk bed; sitting room, tub-shower, large screen porch, close to main camp.