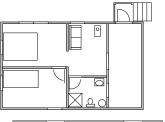

# **HUNTERS**

Up to 2 in one room with a queen bed, day bed in sitting room; stall shower, small screen porch. Not on the lake but very private and still close to main camp.

#### TENTLETS 1.2.3.4 & 7 CABINS 5 & 6

Up to 2 in one room at water's edge with trail john nearby. Tentlets have two twin beds. C5 and C6 have double beds.

**GREENWOOD** 

lake views.

Up to 7 in three bedrooms, one with queen bed, one with two twins, and one with a bunk and a single twin; tub-shower, sitting room, large screen porch, excellent lake views.