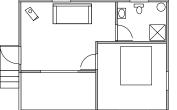

### **TAMARACK**

**DRIFTWOOD** 

**BIG ROCK** 

**BALSAM** 

Up to 6 in three bedrooms, one with a queen bed, one with twin beds and one with a bunk bed: sitting room, stall shower, large screen porch, great view.

Up to 5 in two bedrooms, one

with a queen bed, one with two

twin beds and a single bed in

an alcove; stall shower, screen

Up to 4 in two bedrooms, one

with a queen bed, one with two

twin beds; sitting room, stall

shower, large screen porch,

Up to 5 in two bedrooms, one with queen bed and one with

two twins and a single bed

in alcove; sitting room, stall

shower, screen porch, excellent

outstanding lake views.

porch, excellent lake views.