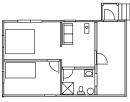

#### **TREEHOUSE**

Up to 5 in three bedrooms, one with a queen, one with twins and one with a single bed; stall shower, sitting room, screen porch, outstanding lake views.

### BIRCHWOOD

Up to 5 in two bedrooms, one with a queen, one with bunk bed and twin; stall shower, sitting room, large screen porch with outstanding lake views.