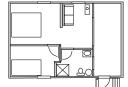

#### TAMARACK

Up to 6 in three bedrooms, one with a queen bed, one with twin beds and one with a bunk bed; sitting room, stall shower, large screen porch, great view.

Up to 4 in two bedrooms, one with a queen bed, one with two twin beds: plus a single bed in alcove, stall shower, screen porch, excellent lake views.