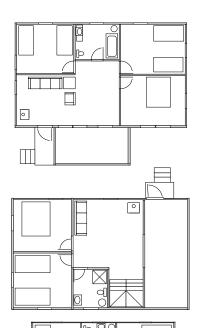

### **GREENWOOD**

Up to 7 in three bedrooms, one with queen bed, one with two twins, and one with a bunk and a single twin; tub-shower, sitting room, large screen porch, excellent lake views.

Up to 7 in three bedrooms, one with a queen, one with two twins and second floor with three twin beds in large open room; stall shower, sitting room, large screen porch, excellent lake views.