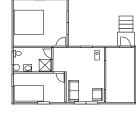

#### **BIG ROCK**

Up to 4 in two bedrooms, one with a queen bed, one with two twin beds; plus a single bed in alcove, sitting room, stall shower, large screen porch, outstanding lake views.

#### **BALSAM**

Up to 4 in two bedrooms, one with queen bed and one with two twins; plus a single bed in alcove, sitting room, stall shower, screen porch, excellent lake views.