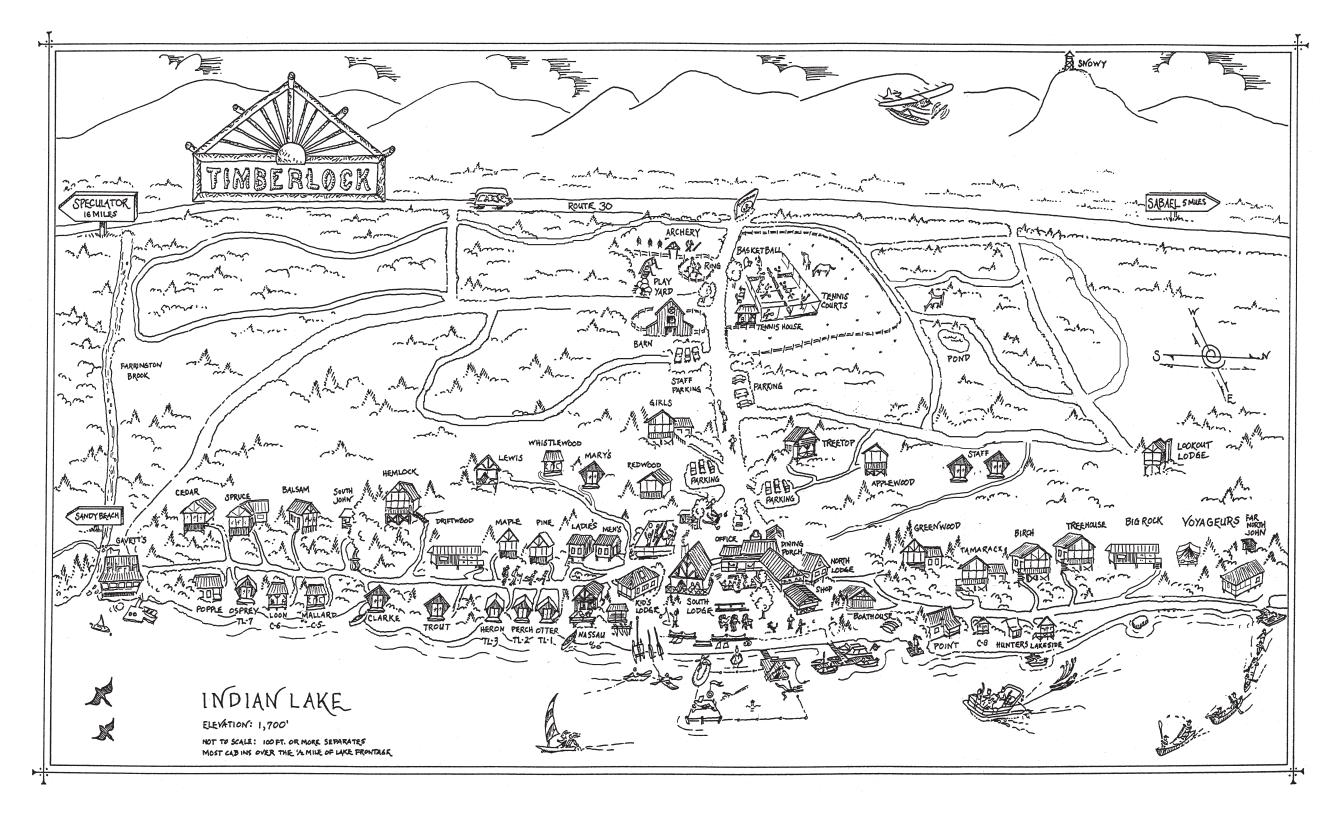

. Lake view through trees.

Up to 3 in one room, one queen bed and

one twin bed; stall shower, screen porch,

### **CEDAR**

Up to 4 in two bedrooms, one with a queen, one with a bunk; stall shower, small screen porch. Lake view through trees.

#### **HUNTERS/WHISTLEWOOD**

Up to 2 in one room with a queen bed, day bed in sitting room; stall shower, small screen porch. Hunters is on the water. Whistlewood is not.

### MALLARD (C5) & LOON (C6)

Up to 2 in one room with double bed, screen porch. No bathroom. Shared trail john a short walk away. Right on the water's edge.

TENTLETS OTTER (1) PERCH (2) HERON (3) CLARKE (4) OSPREY (7) Up to 2 in one room with two twins except for TROUT which has a double. No bathroom. Shared trail john a short walk away. Right on waters edge.