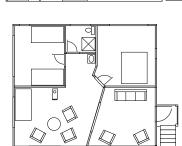

#### TAMARACK

Up to 6 in three bedrooms, one with a queen bed, one with twin beds and one with a bunk bed; sitting room, stall shower, large screen porch, great view.

Up to 4 in two bedrooms, one with a queen bed, one with two twin beds: plus a single bed in alcove, stall shower, screen porch, excellent lake views.