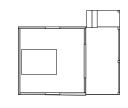

### NASSAU

Up to 3 in two rooms, one with queen bed and one day bed. Stall shower, large screen porch, at water's edge, outstanding lake views.

### **POPPLE**

Up to 4 in two rooms, one with a queen and one with twin beds; sitting room, stall shower, screen porch, at water's edge with sweeping lake views.