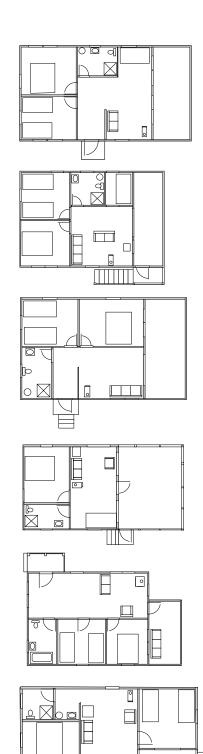

#### TAMARACK

Up to 6 in three bedrooms, one with a queen bed, one with twin beds and one with a bunk bed; sitting room, stall shower, large screen porch, great view.

Up to 4 in two bedrooms, one with a queen bed, one with two twin beds: plus a single bed in alcove, stall shower, screen porch, excellent lake views.

#### **BIG ROCK**

Up to 4 in two bedrooms, one with a queen bed, one with two twin beds; plus a single bed in alcove, sitting room, stall shower, large screen porch, outstanding lake views.

#### **BALSAM**

Up to 4 in two bedrooms, one with queen bed and one with two twins; plus a single bed in alcove, sitting room, stall shower, screen porch, excellent lake views.

#### **TREEHOUSE**

Up to 5 in three bedrooms, one with a queen, one with twins and one with a single bed; stall shower, sitting room, screen porch, outstanding lake views.

### BIRCHWOOD

Up to 5 in two bedrooms, one with a queen, one with bunk bed and twin; stall shower, sitting room, large screen porch with outstanding lake views.