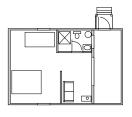

### **GREENWOOD**

Up to 7 in three bedrooms, one with queen bed, one with two twins, and one with a bunk and a single twin; tub-shower, sitting room, large screen porch, excellent lake views.

Up to 7 in three bedrooms, one with a queen, one with two twins and second floor with three twin beds in large open room; stall shower, sitting room, large screen porch, excellent lake views.