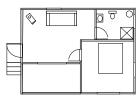

### **GREENWOOD**

Up to 7 in three bedrooms, one with queen bed, one with two twins, and one with a bunk and a single twin; tub-shower, sitting room, large screen porch, excellent lake views.

Up to 7 in three bedrooms, one with a queen, one with two twins and second floor with three twin beds in large open room; stall shower, sitting room, large screen porch, excellent lake views.